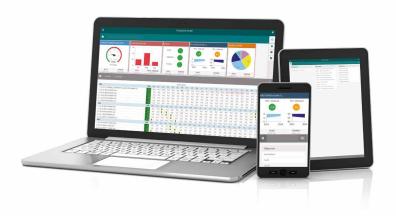

Our FRIDA app enables you to create and edit projects at any time and place. The clear and well-structured user interface allows you to access all devices and parameters of a project easily. If required, you can even modify adjustable values and settings down to the lowest level.