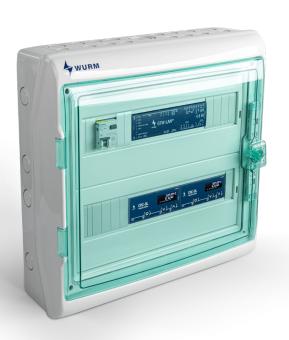

## rECOBox ENERGY

Smart energy meter in a small box

## rECOBox ENERGY

#### OUR MEASURING BOX FOR EFFICIENT ENERGY MONITORING

Energy management and resource management are and will continue to be two of our major tasks. Customers therefore need to know how much energy is consumed in their markets, and where. The rECOBox system is the ideal platform to establish an efficient monitoring system with current data.

The monitoring platform should incorporate all relevant signals from different energy meters to provide meaningful data. To this end, Wurm has developed three different monitoring modules: a pulse-based counter, a current measurement device directly via a coil and an M-Bus based device. Depending on the

individual application the rECOBox Energy can contain one or more of the modules mentioned above.

The rECOBox solution enables customers to monitor heat energy, electrical energy or water consumption to develop long-term plans and to take immediate action if needed. A complete digital documentation of all collected data is, at the same time, a valuable asset in terms of transparency requirements and comprehensibility. The system supports energy management according to the international norm DIN EN ISO 50001.