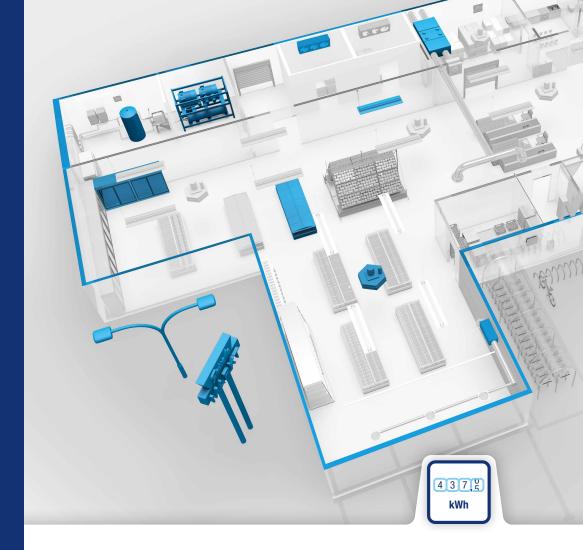

#### PRECONFIGURED (SYSTEM) SOLUTION FOR EASY PLANT MODERNISATION

The rECOBox system enables customers to modernise existing projects at low costs. As a result, they can easily control and monitor even markets with older technology.

The rECOBox system is completely tested and preconfigured including a detailed circuit diagram and clear installation instructions.

The system is expandable and allows flexible use. A secure connection to our server farm in Germany can be established with an integrated communication device. The communication is based on GSM or direct internet connection. Hosting and data communication is approved and certified by the German certification company TÜV Rheinland.