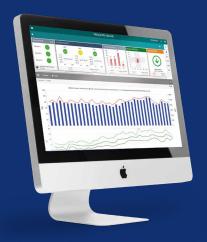

FRIGODATA ONLINE enables you to evaluate and visualise large amounts of data for a single project or for a comparison of all your projects. All relevant information for energy and facility managers is provided within a few seconds in a clear presentation. You will get an overall overview on the energy balance, consumptions and more.